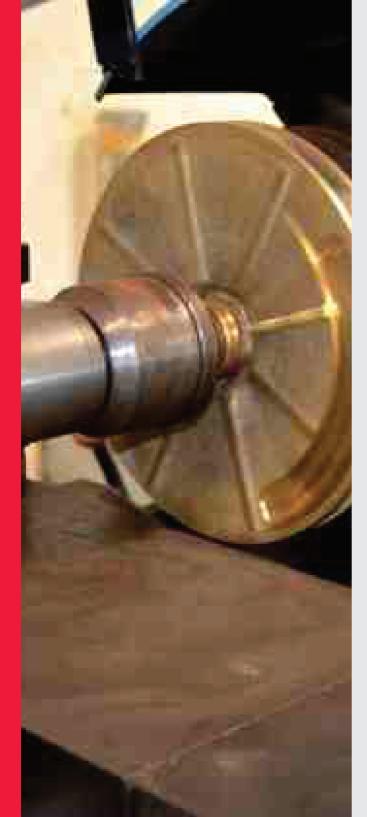

#### **IMPELLER BALANCING**

The impellers of each pump shall be dynamically balanced to the G6.3 balance quality grade in accordance with the requirements for pump impellers in the Standard for Mechanical Vibration -Balance Quality.