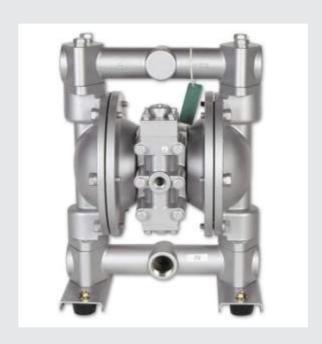

## PNEUMATIC DIAPHRAGM PUMPS

### **DESIGN & OPERATION FEATURES**

Capacity range : 0.8 - 40 m<sup>3</sup>/h Caliber range : 10 - 100 mm

Power range : 4 - 7 bar, 0.37 - 4 kW

Max medium temperature : 150 degrees Celcius

Head range: 0 - 50m

Material: Cast iron, Aluminum alloy, Stainless steel,

Engineering plastic, Lined rubber.